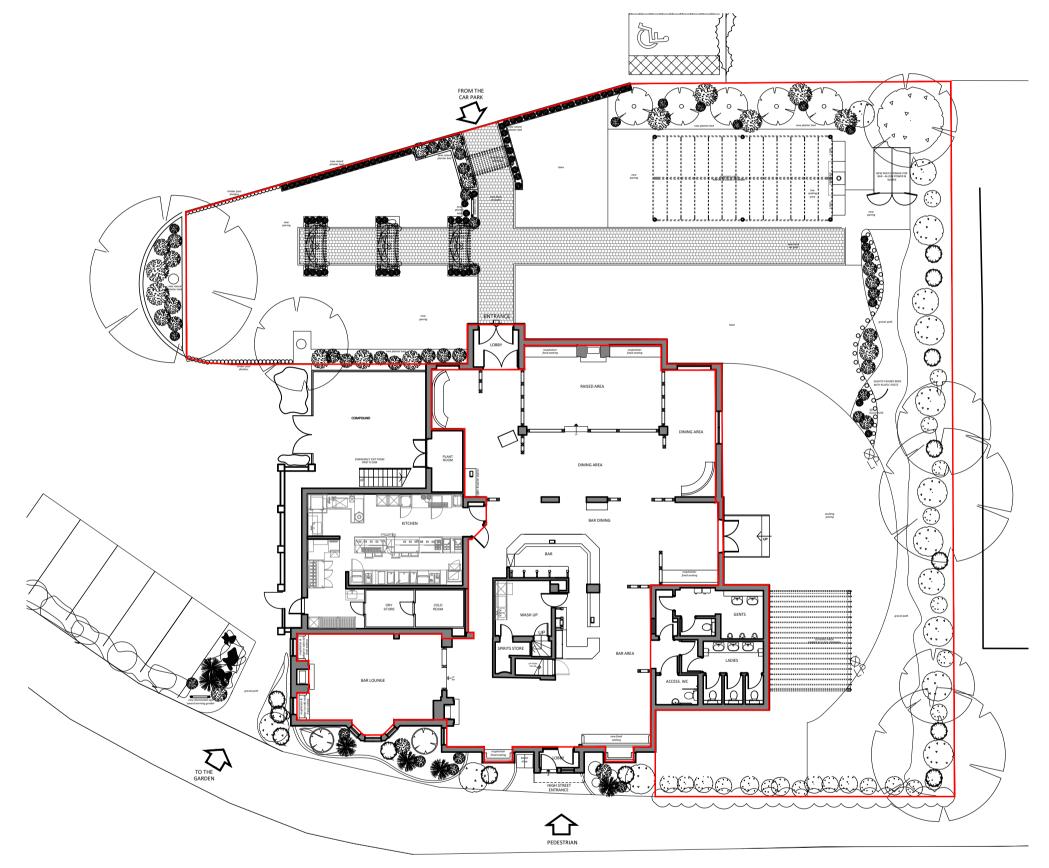

| Rev: | Description: | Date: |
|------|--------------|-------|
|      |              |       |
|      |              |       |
|      |              |       |

COVERS

|        | Existing | Propose |  |
|--------|----------|---------|--|
| Bar    | 30       | 52      |  |
| Dining | 100      | 78      |  |
| TOTAL  | 130      | 130     |  |
|        |          |         |  |

External 96 278

INTERNAL AREA TO BE USED FOR THE SALE & CONSUMPTION OF ALCOHOL & ANY OTHER PERMITTED ENTERTAINMENT.

777sqm EXTERNAL AREA TO BE USED FOR THE SALE & CONSUMPTION OF ALCOHOL & ANY OTHER PERMITTED ENTERTAINMENT

Proposed Licensing Plan

Scale: 1:200

T: 01274 533022 E: info@jsdesignpartnership.co.uk Unit 5, Peel House, 2 Taunton Street, Shipley Bradford, BD18 3NA.