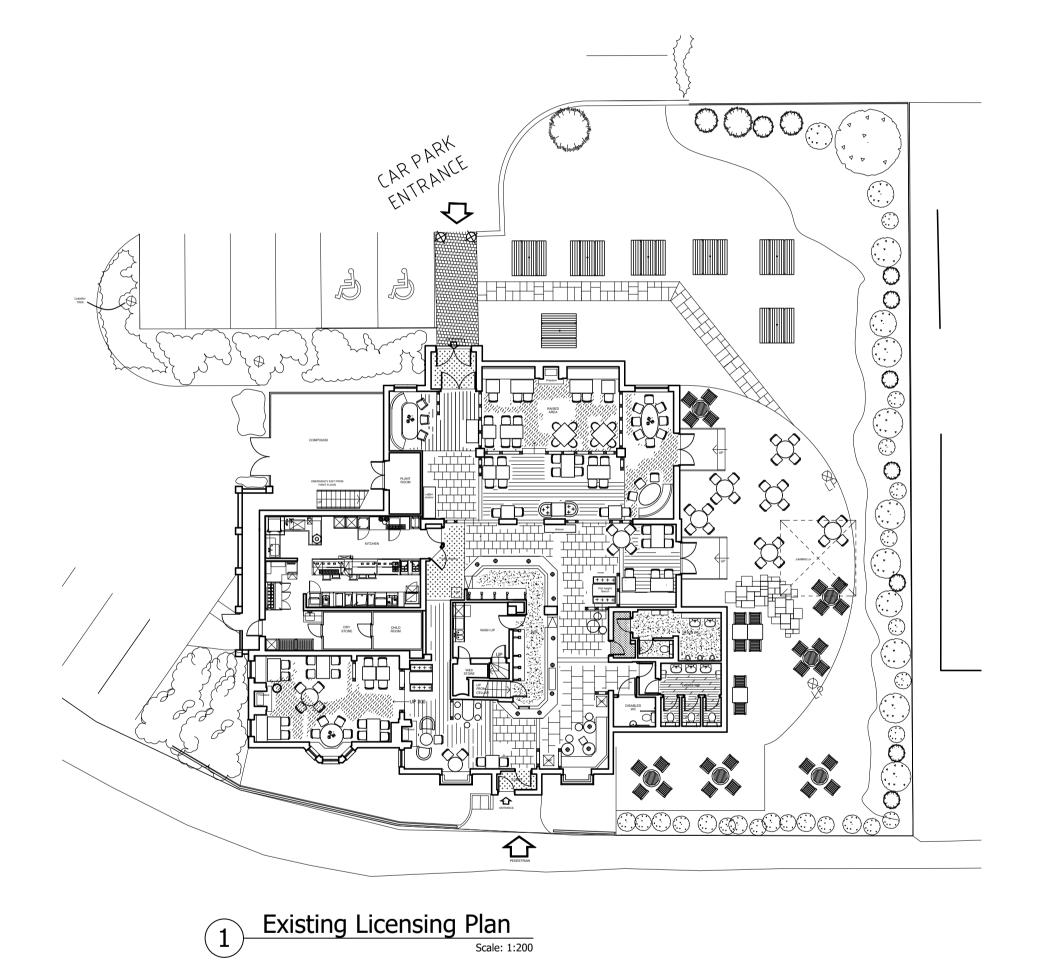

| Rev: | Description: | Date: |
|------|--------------|-------|
|      |              |       |
|      |              |       |
|      |              |       |

COVERS

|        | Existing | Propose |  |
|--------|----------|---------|--|
| Bar    | 30       | 52      |  |
| Dining | 100      | 78      |  |
| TOTAL  | 130      | 130     |  |
|        |          |         |  |

External 96 278

INTERNAL AREA TO BE USED FOR THE SALE & CONSUMPTION OF ALCOHOL & ANY OTHER PERMITTED ENTERTAINMENT.

777sqm EXTERNAL AREA TO BE USED FOR THE SALE & CONSUMPTION OF ALCOHOL & ANY OTHER PERMITTED ENTERTAINMENT